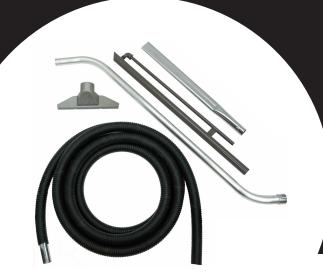

#### **S8000** 25' HEAVY DUTY Static dissipating Hose 1-1/2"

**1-1/2" x 25' black, static dissipating, abrasion resistant vacuum hose.** More flexible than rubber. Heavy duty applications.